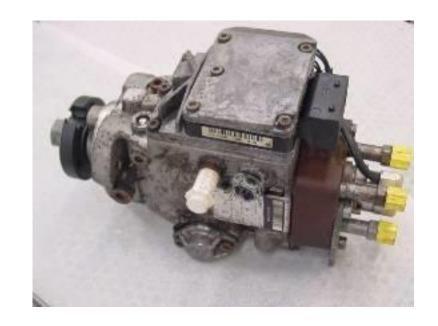

### Completeness

With or Without HP Connections Are Acceptable

Acceptable

Acceptable