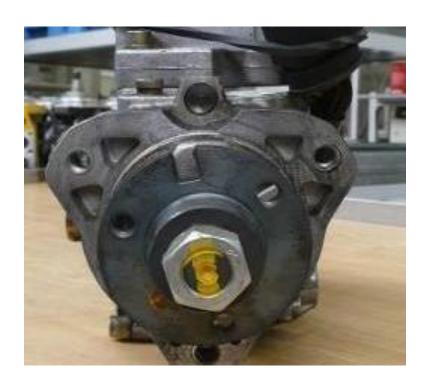

#### **CRITERIA**

Identification

Completeness

Mechanical damage

Corrosion





#### **CRITERIA**

### Identification

Part Number Must Be Visible



Acceptable



Not Acceptable



#### **CRITERIA**

### Completeness

With or Without HP Connections Are Acceptable



Acceptable



Acceptable



#### **CRITERIA**

### Completeness

Return With And Without Relief Valve Are Acceptable





Acceptable

Acceptable



#### **CRITERIA**

### Completeness

Return Without Electrical Sensor Or Solenoid Is Not Acceptable



Acceptable



Not Acceptable



#### **CRITERIA**

### Completeness

Dismantled Core Is Not Acceptable



Acceptable



Not Acceptable



#### **CRITERIA**

### Mechanical Damage

Damage On Housing Or Damage On Thread Is Acceptable



Acceptable



Acceptable



#### **CRITERIA**

### Mechanical Damage

Damage On Cables ,Cutting Or Provisionally Repaired Are Not Acceptable



Acceptable



Not Acceptable



#### **CRITERIA**

### Mechanical Damage

Broken Connectors Are Not Acceptable



Acceptable



Not Acceptable



#### **CRITERIA**

#### Corrosion

No Corrosion Or Separated Corrosion Spots Is Acceptable.



Acceptable



Acceptable