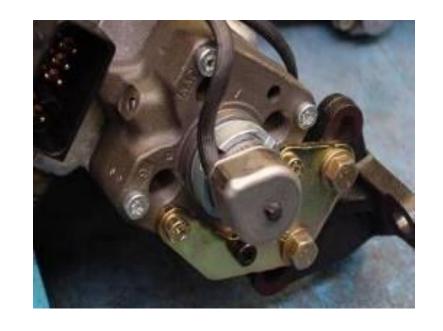

### Completeness

Return Without Electrical Sensor Or Solenoid Is Not Acceptable

Acceptable

Not Acceptable

### Mechanical Damage

Broken Connectors Are Not Acceptable

Acceptable

Not Acceptable