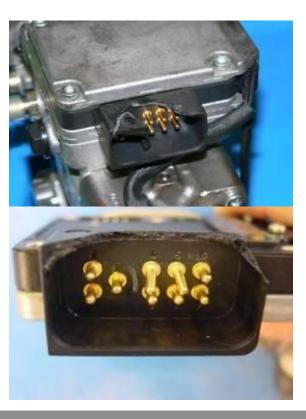

### Completeness

Return Without Electrical Sensor Or Solenoid Is Not Acceptable

Acceptable

Not Acceptable