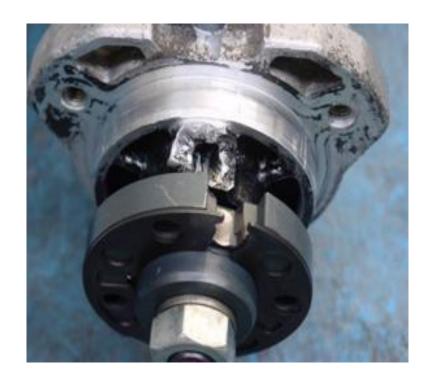

### Mechanical Damage

Broken Connectors Are Not Acceptable

Acceptable

Not Acceptable