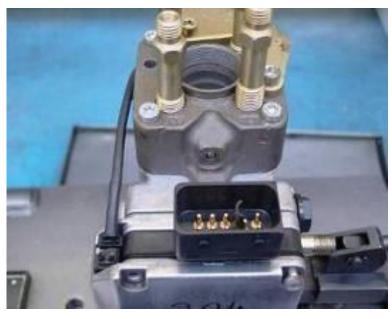

### Completeness

Return Without Electrical Sensor Or Solenoid Is Not Acceptable

Acceptable

Not Acceptable