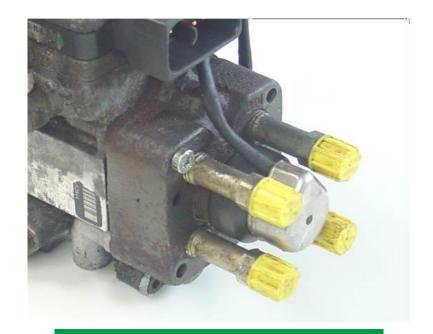

### Completeness

Return With And Without Relief Valve Are Acceptable

Acceptable

Acceptable