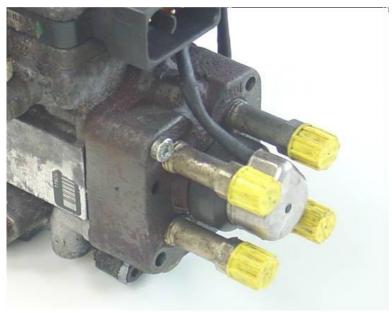

### Completeness

Return With And Without Relief Valve Are Acceptable

Acceptable

Acceptable