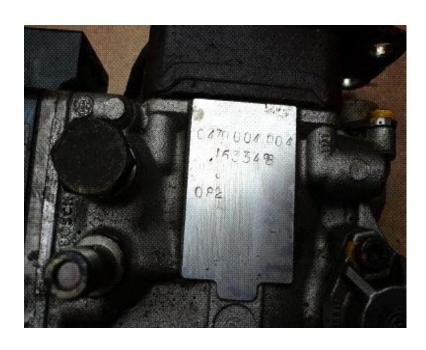

#### **CRITERIA**

Identification

Completeness

Mechanical damage

Corrosion





#### **CRITERIA**

### Identification

Part Number Must Be Visible



Acceptable



Not Acceptable



#### **CRITERIA**

### Completeness

With or Without HP Connections Are Acceptable



Acceptable



Acceptable



#### **CRITERIA**

### Completeness

Return With And Without Relief Valve Are Acceptable





Acceptable

Acceptable



#### **CRITERIA**

### Completeness

Return Without Electrical Sensor Or Solenoid Is Not Acceptable



Acceptable



Not Acceptable



#### **CRITERIA**

### Completeness

Dismantled Core Is Not Acceptable



Acceptable



Not Acceptable



#### **CRITERIA**

### Mechanical Damage

Damage On Housing Or Damage On Thread Is Acceptable



Acceptable



Acceptable



#### **CRITERIA**

### Mechanical Damage

Damage On Cables ,Cutting Or Provisionally Repaired Are Not Acceptable



Acceptable



Not Acceptable



#### **CRITERIA**

### Mechanica