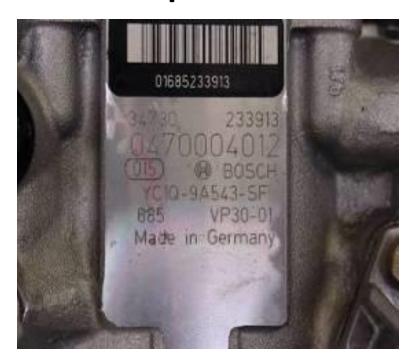

#### **CRITERIA**

Identification

Completeness

Mechanical damage

Corrosion





#### **CRITERIA**

### Identification

Part Number Must Be Visible



Acceptable



Not Acceptable



#### **CRITERIA**

### Completeness

With or Without HP Connections Are Acceptable



Acceptable



Acceptable



#### **CRITERIA**

### Completeness

Return With And Without Relief Valve Are Acceptable





Acceptable

Acceptable



#### **CRITERIA**

### Completeness

Return Without Electrical Sensor Or Solenoid Is Not Acceptable



Acceptable



Not Acceptable



#### **CRITERIA**

### Completeness

Dismantled Core Is Not Acceptable



Acceptable



Not Acceptable



#### **CRITERIA**

### Mechanical Damage

Damage On Housing Or Damage On Thread Is Acceptable



Acceptable



Acceptable



#### **CRITERIA**

### Mechanical Damage

Damage On Cables ,Cutting Or Provisionally Repaired Are Not Acceptable



Acceptable



Not Acceptable



#### **CRITERIA**