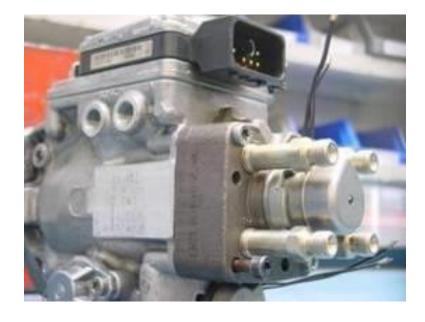

### Completeness

Return Without Electrical Sensor Or Solenoid Is Not Acceptable

Acceptable

Not Acceptable