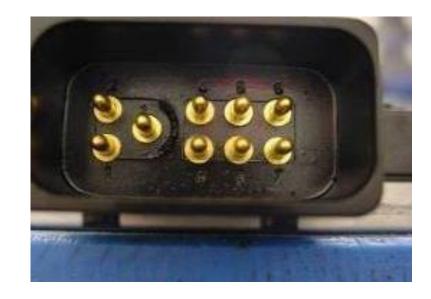

### Mechanical Damage

Broken Connectors Are Not Acceptable

Acceptable

Not Acceptable