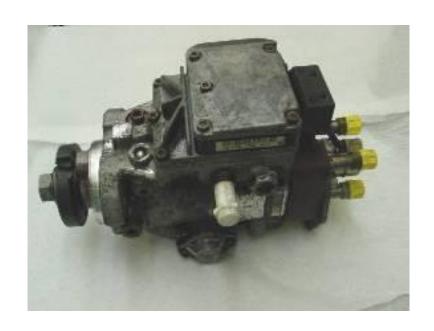

### Completeness

Return With And Without Relief Valve Are Acceptable

Acceptable

Acceptable