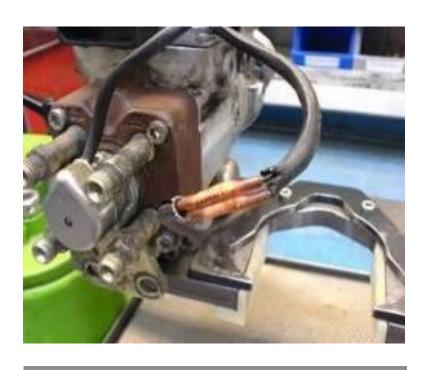

### Mechanical Damage

Damage On Cables ,Cutting Or Provisionally Repaired Are Not Acceptable

Acceptable

Not Acceptable