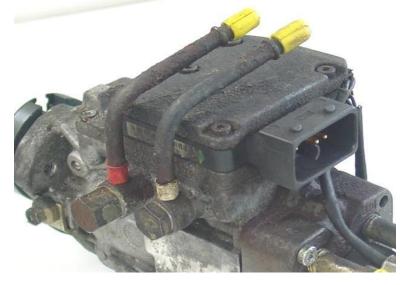

### Completeness

With or Without HP Connections Are Acceptable

Acceptable

Acceptable