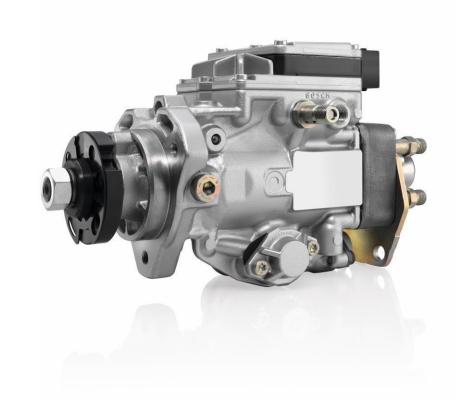

#### **CRITERIA**

Identification

Completeness

Mechanical damage

Corrosion





#### **CRITERIA**

### Identification

Part Number Must Be Visible



Acceptable



Not Acceptable



#### **CRITERIA**

### Completeness

With or Without HP Connections Are Acceptable



Acceptable



Acceptable



#### **CRITERIA**

### Completeness

Return With And Without Relief Valve Are Acceptable





Acceptable

Acceptable



#### **CRITERIA**

### Completeness

Return Without Electrical Sensor Or Solenoid Is Not Acceptable



Acceptable



Not Acceptable



#### **CRITERIA**

### Completeness

Dismantled Core Is Not Acceptable



Acceptable



Not Acceptable



#### **CRITERIA**

### Mechanical Damage

Damage On Housing Or Damage On Thread Is Acceptable



Acceptable



Acceptable



#### **CRITERIA**

### Mechanical Damage

Damage On Cables ,Cutting Or Provisionally Repaired