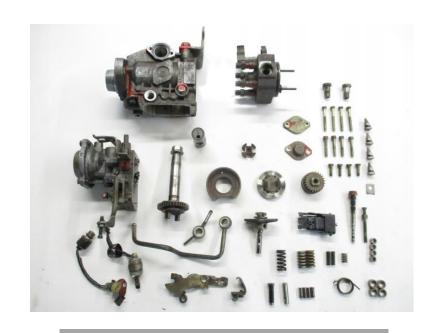

#### **CRITERIA**

Identification

Completeness

Mechanical damage

Corrosion





#### **CRITERIA**

### Identification

Part Number Must Be Visible



Acceptable



Not Acceptable



#### **CRITERIA**

### Completeness

With or Without HP Connections Are Acceptable



Acceptable



Acceptable



#### **CRITERIA**

### Completeness

Return With And Without Relief Valve Are Acceptable





Acceptable

Acceptable



#### **CRITERIA**

### Completeness

Return Without Electrical Sensor Or Solenoid Is Not Acceptable



Acceptable



Not Acceptable



#### **CRITERIA**

### Completeness

Dismantled Core Is Not Acceptable



Acceptable



Not Acceptable



#### **CRITERIA**

### Mechanical Damage

Damage On Housing Or Damage On Thread Is Acceptable



Acceptable



Acceptable



#### **CRITERIA**

### Mechanical Damage

Damage On Cables ,Cutting Or Provisionally Repaired Are Not Acceptable



Acceptable



Not Acceptable



#### **CRITERIA**

### Mechanical Damage

Broken Connectors Are Not Acceptable



Acceptable



Not Acceptable



#### **CRITERIA**

#### Corrosion

No Corrosion Or Separated Corrosion Spots Is Acceptable.



Acceptable



Acceptable